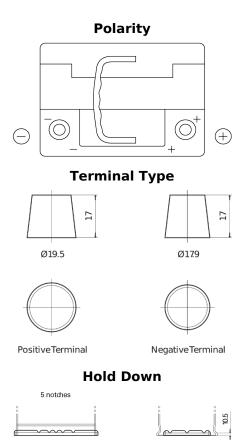

## **AGM TK600**

| Part number                    | TK600         |
|--------------------------------|---------------|
| Technology                     | AGM           |
| EAN/GTIN                       | 3661024056502 |
| Voltage                        | 12 V          |
| Capacity                       | 60 Ah         |
| CCA                            | 680 A         |
| Length                         | 242 mm        |
| Width                          | 175 mm        |
| Height                         | 190 mm        |
| Box size                       | L02           |
| Polarity                       | ETN 0         |
| Terminal Type                  | EN taper post |
| Hold Down                      | B13           |
| Weights (subject of variation) | 17.90 kg      |
| variation,                     |               |