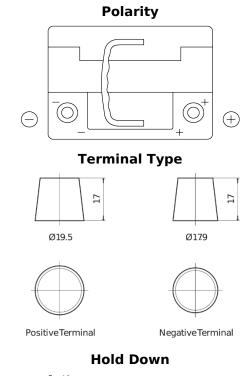

## **AGM TK620**

| Part number                    | TK620         |
|--------------------------------|---------------|
| Technology                     | AGM           |
| EAN/GTIN                       | 3661024057622 |
| Voltage                        | 12 V          |
| Capacity                       | 62 Ah         |
| CCA                            | 680 A         |
| Length                         | 242 mm        |
| Width                          | 175 mm        |
| Height                         | 190 mm        |
| Box size                       | L02           |
| Polarity                       | ETN 0         |
| Terminal Type                  | EN taper post |
| Hold Down                      | B13           |
| Weights (subject of variation) | 17.90 kg      |
|                                |               |