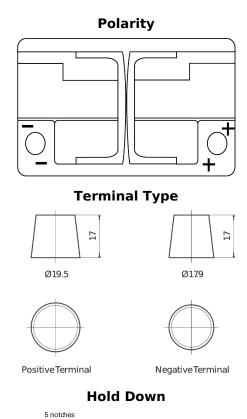

## **AGM TK700**

loss or damage claimed to have arisen as a result. Some products may not be available in your local market.

| Part number                    | TK700         |
|--------------------------------|---------------|
| Technology                     | AGM           |
| EAN/GTIN                       | 3661024055710 |
| Voltage                        | 12 V          |
| Capacity                       | 70 Ah         |
| CCA                            | 760 A         |
| Length                         | 278 mm        |
| Width                          | 175 mm        |
| Height                         | 190 mm        |
| Box size                       | L03           |
| Polarity                       | ETN 0         |
| Terminal Type                  | EN taper post |
| Hold Down                      | B13           |
| Weights (subject of variation) | 20.60 kg      |
|                                |               |