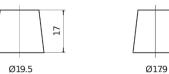

|
|--------------------------------|---------------|
| Technology                     | AGM           |
| EAN/GTIN                       | 3661024055727 |
| Voltage                        | 12 V          |
| Capacity                       | 80 Ah         |
| CCA                            | 800 A         |
| Length                         | 315 mm        |
| Width                          | 175 mm        |
| Height                         | 190 mm        |
| Box size                       | L04           |
| Polarity                       | ETN 0         |
| Terminal Type                  | EN taper post |
| Hold Down                      | B13           |
| Weights (subject of variation) | 23.30 kg      |
|                                |               |



## **Terminal Type**





PositiveTerminal



17

NegativeTerminal

#### Hold Down

| 5 note | ches |      |
|--------|------|------|
|        | ~~~  | 10.5 |

Design, features and specifications are subject to change without notice. We disclaim any representation or warranty, express or implied, concerning the data or recommendations, and in no event shall be liable for any loss or damage claimed to have arisen as a result. Some products may not be available in your local market.