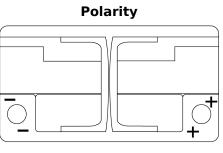

# **AGM TK800**

| Part number                    | TK800         |
|--------------------------------|---------------|
| Technology                     | AGM           |
| EAN/GTIN                       | 3661024055727 |
| Voltage                        | 12 V          |
| Capacity                       | 80 Ah         |
| CCA                            | 800 A         |
| Length                         | 315 mm        |
| Width                          | 175 mm        |
| Height                         | 190 mm        |
| Box size                       | L04           |
| Polarity                       | ETN 0         |
| Terminal Type                  | EN taper post |
| Hold Down                      | B13           |
| Weights (subject of variation) | 23.30 kg      |
|                                |               |