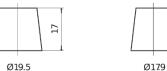

|
|--------------------------------|---------------|
| Technology                     | AGM           |
| EAN/GTIN                       | 3661024057646 |
| Voltage                        | 12 V          |
| Capacity                       | 82 Ah         |
| CCA                            | 800 A         |
| Length                         | 315 mm        |
| Width                          | 175 mm        |
| Height                         | 190 mm        |
| Box size                       | L04           |
| Polarity                       | ETN 0         |
| Terminal Type                  | EN taper post |
| Hold Down                      | B13           |
| Weights (subject of variation) | 23.30 kg      |
|                                |               |



### **Terminal Type**





PositiveTerminal



17

NegativeTerminal

### Hold Down

| 5 note | thes |      |
|--------|------|------|
|        |      | 10.5 |

Design, features and specifications are subject to change without notice. We disclaim any representation or warranty, express or implied, concerning the data or recommendations, and in no event shall be liable for any loss or damage claimed to have arisen as a result. Some products may not be available in your local market.