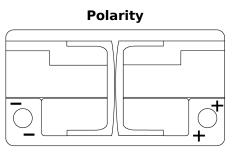

# **AGM TK820**

| Part number                    | TK820         |
|--------------------------------|---------------|
| Technology                     | AGM           |
| EAN/GTIN                       | 3661024057646 |
| Voltage                        | 12 V          |
| Capacity                       | 82 Ah         |
| CCA                            | 800 A         |
| Length                         | 315 mm        |
| Width                          | 175 mm        |
| Height                         | 190 mm        |
| Box size                       | L04           |
| Polarity                       | ETN 0         |
| Terminal Type                  | EN taper post |
| Hold Down                      | B13           |
| Weights (subject of variation) | 23.30 kg      |
|                                |               |