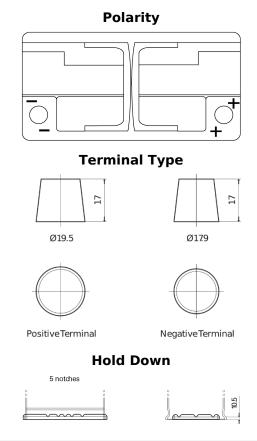

## **AGM TK950**

| Part number                    | TK950         |
|--------------------------------|---------------|
| Technology                     | AGM           |
| EAN/GTIN                       | 3661024055741 |
| Voltage                        | 12 V          |
| Capacity                       | 95 Ah         |
| CCA                            | 850 A         |
| Length                         | 353 mm        |
| Width                          | 175 mm        |
| Height                         | 190 mm        |
| Box size                       | L05           |
| Polarity                       | ETN 0         |
| Terminal Type                  | EN taper post |
| Hold Down                      | B13           |
| Weights (subject of variation) | 26.10 kg      |