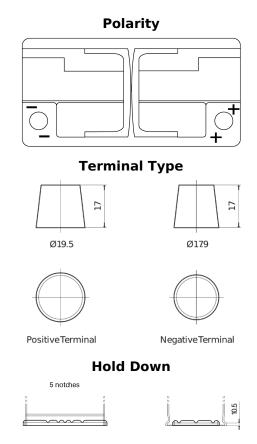

## **AGM TK960**

| Part number                    | TK960         |
|--------------------------------|---------------|
| Technology                     | AGM           |
| EAN/GTIN                       | 3661024057653 |
| Voltage                        | 12 V          |
| Capacity                       | 96 Ah         |
| CCA                            | 850 A         |
| Length                         | 353 mm        |
| Width                          | 175 mm        |
| Height                         | 190 mm        |
| Box size                       | L05           |
| Polarity                       | ETN 0         |
| Terminal Type                  | EN taper post |
| Hold Down                      | B13           |
| Weights (subject of variation) | 26.10 kg      |