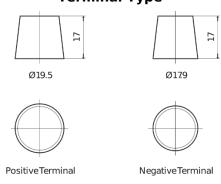

## **EFB TL1000**

| Part number                    | TL1000        |
|--------------------------------|---------------|
| Technology                     | EFB           |
| EAN/GTIN                       | 3661024057134 |
| Voltage                        | 12 V          |
| Capacity                       | 100 Ah        |
| CCA                            | 900 A         |
| Length                         | 353 mm        |
| Width                          | 175 mm        |
| Height                         | 190 mm        |
| Box size                       | L05           |
| Polarity                       | ETN 0         |
| Terminal Type                  | EN taper post |
| Hold Down                      | B13           |
| Weights (subject of variation) | 25.50 kg      |
|                                |               |