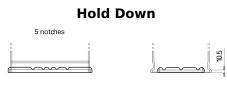

## **EFB TL1000**

| Part number                    | TL1000        |
|--------------------------------|---------------|
| Technology                     | EFB           |
| EAN/GTIN                       | 3661024057134 |
| Voltage                        | 12 V          |
| Capacity                       | 100 Ah        |
| CCA                            | 900 A         |
| Length                         | 353 mm        |
| Width                          | 175 mm        |
| Height                         | 190 mm        |
| Box size                       | L05           |
| Polarity                       | ETN 0         |
| Terminal Type                  | EN taper post |
| Hold Down                      | B13           |
| Weights (subject of variation) | 25.50 kg      |
|                                |               |