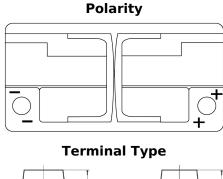

## **EFB TL1000**

| Part number                    | TL1000        |
|--------------------------------|---------------|
| Technology                     | EFB           |
| EAN/GTIN                       | 3661024057134 |
| Voltage                        | 12 V          |
| Capacity                       | 100 Ah        |
| CCA                            | 900 A         |
| Length                         | 353 mm        |
| Width                          | 175 mm        |
| Height                         | 190 mm        |
| Box size                       | L05           |
| Polarity                       | ETN 0         |
| Terminal Type                  | EN taper post |
| Hold Down                      | B13           |
| Weights (subject of variation) | 25.50 kg      |
|                                |               |