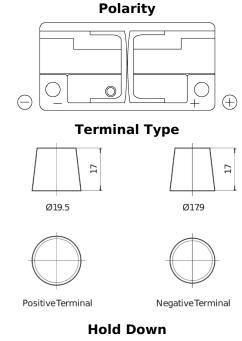

## **EFB TL1050**

| Part number                    | TL1050        |
|--------------------------------|---------------|
| Technology                     | EFB           |
| EAN/GTIN                       | 3661024057097 |
| Voltage                        | 12 V          |
| Capacity                       | 105 Ah        |
| CCA                            | 950 A         |
| Length                         | 392 mm        |
| Width                          | 175 mm        |
| Height                         | 190 mm        |
| Box size                       | L06           |
| Polarity                       | ETN 0         |
| Terminal Type                  | EN taper post |
| Hold Down                      | B13           |
| Weights (subject of variation) | 27.20 kg      |