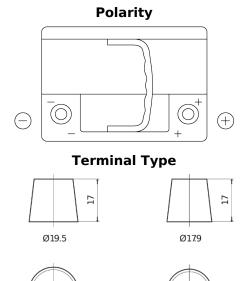

## **EFB TL600**

| Part number                    | TL600         |
|--------------------------------|---------------|
| Technology                     | EFB           |
| EAN/GTIN                       | 3661024055680 |
| Voltage                        | 12 V          |
| Capacity                       | 60 Ah         |
| CCA                            | 640 A         |
| Length                         | 242 mm        |
| Width                          | 175 mm        |
| Height                         | 190 mm        |
| Box size                       | L02           |
| Polarity                       | ETN 0         |
| Terminal Type                  | EN taper post |
| Hold Down                      | B13           |
| Weights (subject of variation) | 17.00 kg      |