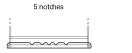

## **EFB TL600**

| Part number                    | TL600         |
|--------------------------------|---------------|
| Technology                     | EFB           |
| EAN/GTIN                       | 3661024055680 |
| Voltage                        | 12 V          |
| Capacity                       | 60 Ah         |
| CCA                            | 640 A         |
| Length                         | 242 mm        |
| Width                          | 175 mm        |
| Height                         | 190 mm        |
| Box size                       | L02           |
| Polarity                       | ETN 0         |
| Terminal Type                  | EN taper post |
| Hold Down                      | B13           |
| Weights (subject of variation) | 17.00 kg      |