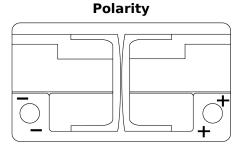

## **EFB TL652**

| Part number                    | TL652         |
|--------------------------------|---------------|
| Technology                     | EFB           |
| EAN/GTIN                       | 3661024056533 |
| Voltage                        | 12 V          |
| Capacity                       | 65 Ah         |
| CCA                            | 650 A         |
| Length                         | 278 mm        |
| Width                          | 175 mm        |
| Height                         | 175 mm        |
| Box size                       | LB3           |
| Polarity                       | ETN 0         |
| Terminal Type                  | EN taper post |
| Hold Down                      | B13           |
| Weights (subject of variation) | 16.20 kg      |