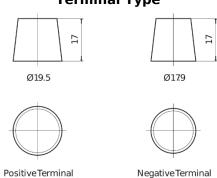

## **EFB TL652**

| Part number                    | TL652         |
|--------------------------------|---------------|
| Technology                     | EFB           |
| EAN/GTIN                       | 3661024056533 |
| Voltage                        | 12 V          |
| Capacity                       | 65 Ah         |
| CCA                            | 650 A         |
| Length                         | 278 mm        |
| Width                          | 175 mm        |
| Height                         | 175 mm        |
| Box size                       | LB3           |
| Polarity                       | ETN 0         |
| Terminal Type                  | EN taper post |
| Hold Down                      | B13           |
| Weights (subject of variation) | 16.20 kg      |

## **Terminal Type**