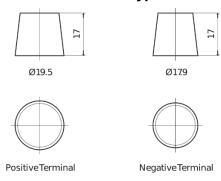

| Part number                    | TL700         |
|--------------------------------|---------------|
| Technology                     | EFB           |
| EAN/GTIN                       | 3661024055697 |
| Voltage                        | 12 V          |
| Capacity                       | 70 Ah         |
| CCA                            | 760 A         |
| Length                         | 278 mm        |
| Width                          | 175 mm        |
| Height                         | 190 mm        |
| Box size                       | L03           |
| Polarity                       | ETN 0         |
| Terminal Type                  | EN taper post |
| Hold Down                      | B13           |
| Weights (subject of variation) | 19.30 kg      |

# Polarity

# **Terminal Type**



## **Hold Down**



Design, features and specifications are subject to change without notice. We disclaim any representation or warranty, express or implied, concerning the data or recommendations, and in no event shall be liable for any loss or damage claimed to have arisen as a result. Some products may not be available in your local market.