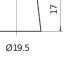

2**





| Part number                    | TL752         |
|--------------------------------|---------------|
| Technology                     | EFB           |
| EAN/GTIN                       | 3661024056540 |
| Voltage                        | 12 V          |
| Capacity                       | 75 Ah         |
| CCA                            | 730 A         |
| Length                         | 315 mm        |
| Width                          | 175 mm        |
| Height                         | 175 mm        |
| Box size                       | LB4           |
| Polarity                       | ETN 0         |
| Terminal Type                  | EN taper post |
| Hold Down                      | B13           |
| Weights (subject of variation) | 18.60 kg      |



### **Terminal Type**





NegativeTerminal

17

PositiveTerminal

#### **Hold Down**



Design, features and specifications are subject to change without notice. We disclaim any representation or warranty, express or implied, concerning the data or recommendations, and in no event shall be liable for any loss or damage claimed to have arisen as a result. Some products may not be available in your local market.