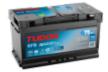

# **EFB TL752**

| Part number                    | TL752         |
|--------------------------------|---------------|
| Technology                     | EFB           |
| EAN/GTIN                       | 3661024056540 |
| Voltage                        | 12 V          |
| Capacity                       | 75 Ah         |
| CCA                            | 730 A         |
| Length                         | 315 mm        |
| Width                          | 175 mm        |
| Height                         | 175 mm        |
| Box size                       | LB4           |
| Polarity                       | ETN 0         |
| Terminal Type                  | EN taper post |
| Hold Down                      | B13           |
| Weights (subject of variation) | 18.60 kg      |