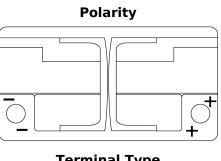

or Cars**



# **EFB TL752**





| Part number                    | TL752         |
|--------------------------------|---------------|
| Technology                     | EFB           |
| EAN/GTIN                       | 3661024056540 |
| Voltage                        | 12 V          |
| Capacity                       | 75 Ah         |
| CCA                            | 730 A         |
| Length                         | 315 mm        |
| Width                          | 175 mm        |
| Height                         | 175 mm        |
| Box size                       | LB4           |
| Polarity                       | ETN 0         |
| Terminal Type                  | EN taper post |
| Hold Down                      | B13           |
| Weights (subject of variation) | 18.60 kg      |



### **Terminal Type**





NegativeTerminal

17

PositiveTerminal

#### **Hold Down**



Design, features and specifications are subject to change without notice. We disclaim any representation or warranty, express or implied, concerning the data or recommendations, and in no event shall be liable for any loss or damage claimed to have arisen as a result. Some products may not be available in your local market.