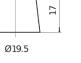

|
|--------------------------------|---------------|
| Technology                     | EFB           |
| EAN/GTIN                       | 3661024055703 |
| Voltage                        | 12 V          |
| Capacity                       | 80 Ah         |
| CCA                            | 800 A         |
| Length                         | 315 mm        |
| Width                          | 175 mm        |
| Height                         | 190 mm        |
| Box size                       | L04           |
| Polarity                       | ETN 0         |
| Terminal Type                  | EN taper post |
| Hold Down                      | B13           |
| Weights (subject of variation) | 22.10 kg      |
| -                              |               |



### **Terminal Type**





17

PositiveTerminal

NegativeTerminal

#### Hold Down



Design, features and specifications are subject to change without notice. We disclaim any representation or warranty, express or implied, concerning the data or recommendations, and in no event shall be liable for any loss or damage claimed to have arisen as a result. Some products may not be available in your local market.