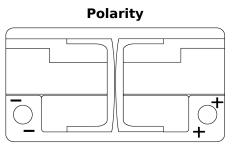

# EFB TL800

| Part number                    | TL800         |
|--------------------------------|---------------|
| Technology                     | EFB           |
| EAN/GTIN                       | 3661024055703 |
| Voltage                        | 12 V          |
| Capacity                       | 80 Ah         |
| CCA                            | 800 A         |
| Length                         | 315 mm        |
| Width                          | 175 mm        |
| Height                         | 190 mm        |
| Box size                       | L04           |
| Polarity                       | ETN 0         |
| Terminal Type                  | EN taper post |
| Hold Down                      | B13           |
| Weights (subject of variation) | 22.10 kg      |
| -                              |               |