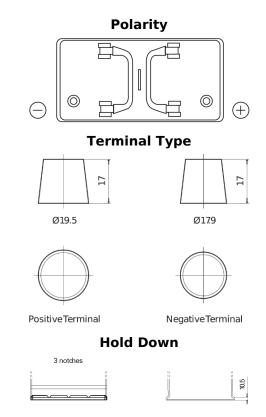

## PowerPRO CF1202

| Part number                    | CF1202        |
|--------------------------------|---------------|
| Technology                     | Flooded       |
| EAN/GTIN                       | 3661024015271 |
| Voltage                        | 12 V          |
| Capacity                       | 120.0 Ah      |
| CCA                            | 870 A         |
| Length                         | 349 mm        |
| Width                          | 175 mm        |
| Height                         | 235 mm        |
| Box size                       | D02           |
| Polarity                       | ETN 0         |
| Terminal Type                  | EN taper post |
| Hold Down                      | B1            |
| Weights (subject of variation) | 27.50 kg      |