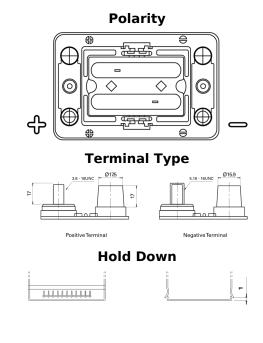

## PowerPRO Agri&Construction CJ050C

| Part number                    | CJ050C            |
|--------------------------------|-------------------|
| Technology                     | Flooded           |
| EAN/GTIN                       | 3661024016810     |
| Voltage                        | 12 V              |
| Capacity                       | 50.0 Ah           |
| CCA                            | 800 A             |
| Length                         | 260 mm            |
| Width                          | 173 mm            |
| Height                         | 206 mm            |
| Box size                       | G34               |
| Polarity                       | ETN 1             |
| Terminal Type                  | SAE M 3/8"- 5/16" |
|                                | taper&stud        |
| Hold Down                      | B7                |
| Weights (subject of variation) | 17.90 kg          |