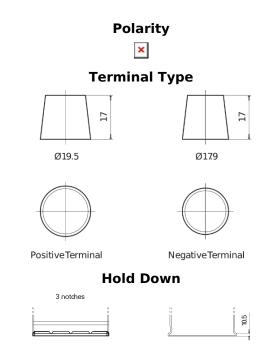

## PowerPRO Agri&Construction CJ1952

| Part number                    | CJ1952        |
|--------------------------------|---------------|
| Technology                     | Flooded       |
| EAN/GTIN                       | 3661024016865 |
| Voltage                        | 6 V           |
| Capacity                       | 195.0 Ah      |
| CCA                            | 1000 A        |
| Length                         | 335 mm        |
| Width                          | 175 mm        |
| Height                         | 239 mm        |
| Box size                       | MT5           |
| Polarity                       | ETN 0         |
| Terminal Type                  | EN taper post |
| Hold Down                      | B1            |
| Weights (subject of variation) | 23.30 kg      |