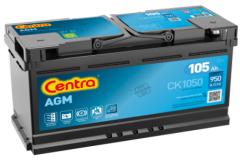

## **AGM CK1050**

**Polarity** 

| Part number                    | CK1050        |
|--------------------------------|---------------|
| Technology                     | AGM           |
| EAN/GTIN                       | 3661024016551 |
| Voltage                        | 12 V          |
| Capacity                       | 105.0 Ah      |
| CCA                            | 950 A         |
| Length                         | 392 mm        |
| Width                          | 175 mm        |
| Height                         | 190 mm        |
| Box size                       | L06           |
| Polarity                       | ETN 0         |
| Terminal Type                  | EN taper post |
| Hold Down                      | B13           |
| Weights (subject of variation) | 29.00 kg      |
|                                |               |