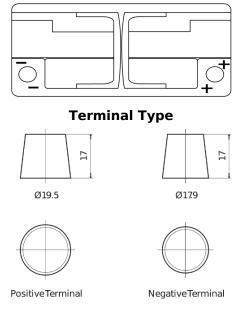

## **AGM CK1050**

**Polarity** 

| Part number                    | CK1050        |
|--------------------------------|---------------|
| Technology                     | AGM           |
| EAN/GTIN                       | 3661024016551 |
| Voltage                        | 12 V          |
| Capacity                       | 105.0 Ah      |
| CCA                            | 950 A         |
| Length                         | 392 mm        |
| Width                          | 175 mm        |
| Height                         | 190 mm        |
| Box size                       | L06           |
| Polarity                       | ETN 0         |
| Terminal Type                  | EN taper post |
| Hold Down                      | B13           |
| Weights (subject of variation) | 29.00 kg      |
|                                |               |