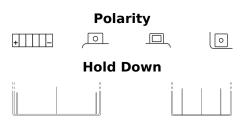

## **Start-Stop Auxiliary CK131**

|  | MANDATORY<br>FOR START-STOP<br>VEHICLES |
|--|-----------------------------------------|
|--|-----------------------------------------|

| Part number                    | CK131         |
|--------------------------------|---------------|
| Technology                     | AGM           |
| EAN/GTIN                       | 3661024016636 |
| Voltage                        | 12 V          |
| Capacity                       | 13.0 Ah       |
| CCA                            | 200 A         |
| Length                         | 150 mm        |
| Width                          | 90 mm         |
| Height                         | 145 mm        |
| Box size                       | C56           |
| Polarity                       | ETN 1         |
| Terminal Type                  | M04           |
| Hold Down                      | B0            |
| Weights (subject of variation) | 4.50 kg       |