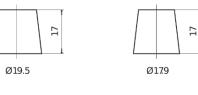

roduct overview**



## **Batteries for Cars**

# Part numberCK508TechnologyAGMEAN/GTIN3661024016629Voltage12 V

| Voltage                        | 12 V          |
|--------------------------------|---------------|
| Capacity                       | 50.0 Ah       |
| CCA                            | 800 A         |
| Length                         | 260 mm        |
| Width                          | 173 mm        |
| Height                         | 206 mm        |
| Box size                       | G34           |
| Polarity                       | ETN 9         |
| Terminal Type                  | EN taper post |
| Hold Down                      | B7            |
| Weights (subject of variation) | 17.50 kg      |



MANDATORY

VEHICLES

FOR START-STOP

START

STOP

## **Terminal Type**





PositiveTerminal

NegativeTerminal

### Hold Down

|                               | 1 | 1  |
|-------------------------------|---|----|
|                               |   | Ü. |
|                               |   | )  |
| ~ ~ ~ ~ ~ ~ ~ ~ ~ ~ ~ ~ ~ ~ ~ | J | 41 |

Design, features and specifications are subject to change without notice. We disclaim any representation or warranty, express or implied, concerning the data or recommendations, and in no event shall be liable for any loss or damage claimed to have arisen as a result. Some products may not be available in your local market.

**AGM CK508**