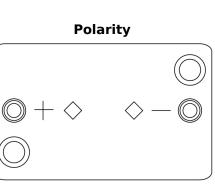

## **Terminal Type**

PositiveTerminal

NegativeTerminal

# Part numberCK508TechnologyAGMEAN/GTIN3661024016629Voltage12 V

| Voltage                        | 12 V          |
|--------------------------------|---------------|
| Capacity                       | 50.0 Ah       |
| CCA                            | 800 A         |
| Length                         | 260 mm        |
| Width                          | 173 mm        |
| Height                         | 206 mm        |
| Box size                       | G34           |
| Polarity                       | ETN 9         |
| Terminal Type                  | EN taper post |
| Hold Down                      | B7            |
| Weights (subject of variation) | 17.50 kg      |