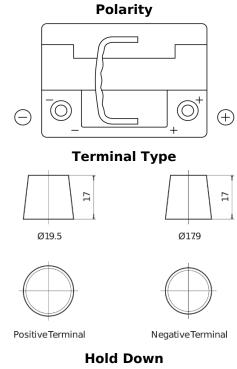

## **AGM CK600**

| Part number         | CK600         |
|---------------------|---------------|
| Technology          | AGM           |
| EAN/GTIN            | 3661024016544 |
| Voltage             | 12 V          |
| Capacity            | 60.0 Ah       |
| CCA                 | 680 A         |
| Length              | 242 mm        |
| Width               | 175 mm        |
| Height              | 190 mm        |
| Box size            | L02           |
| Polarity            | ETN 0         |
| Terminal Type       | EN taper post |
| Hold Down           | B13           |
| Weights (subject of | 17.90 kg      |
| variation)          |               |
|                     |               |