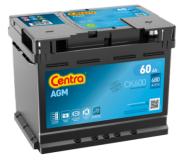

## **AGM CK600**

| Part number         | CK600         |
|---------------------|---------------|
| Technology          | AGM           |
| EAN/GTIN            | 3661024016544 |
| Voltage             | 12 V          |
| Capacity            | 60.0 Ah       |
| CCA                 | 680 A         |
| Length              | 242 mm        |
| Width               | 175 mm        |
| Height              | 190 mm        |
| Box size            | L02           |
| Polarity            | ETN 0         |
| Terminal Type       | EN taper post |
| Hold Down           | B13           |
| Weights (subject of | 17.90 kg      |
| variation)          |               |
|                     |               |