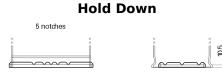

## **AGM CK700**

| Part number                    | CK700         |
|--------------------------------|---------------|
| Technology                     | AGM           |
| EAN/GTIN                       | 3661024015714 |
| Voltage                        | 12 V          |
| Capacity                       | 70.0 Ah       |
| CCA                            | 760 A         |
| Length                         | 278 mm        |
| Width                          | 175 mm        |
| Height                         | 190 mm        |
| Box size                       | L03           |
| Polarity                       | ETN 0         |
| Terminal Type                  | EN taper post |
| Hold Down                      | B13           |
| Weights (subject of variation) | 20.60 kg      |
|                                |               |