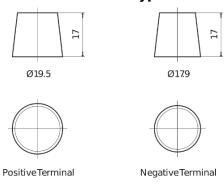

## **AGM CK700**

| Part number                    | CK700         |
|--------------------------------|---------------|
| Technology                     | AGM           |
| EAN/GTIN                       | 3661024015714 |
| Voltage                        | 12 V          |
| Capacity                       | 70.0 Ah       |
| CCA                            | 760 A         |
| Length                         | 278 mm        |
| Width                          | 175 mm        |
| Height                         | 190 mm        |
| Box size                       | L03           |
| Polarity                       | ETN 0         |
| Terminal Type                  | EN taper post |
| Hold Down                      | B13           |
| Weights (subject of variation) | 20.60 kg      |
|                                |               |