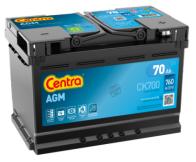

## **AGM CK700**

| Part number                    | CK700         |
|--------------------------------|---------------|
| Technology                     | AGM           |
| EAN/GTIN                       | 3661024015714 |
| Voltage                        | 12 V          |
| Capacity                       | 70.0 Ah       |
| CCA                            | 760 A         |
| Length                         | 278 mm        |
| Width                          | 175 mm        |
| Height                         | 190 mm        |
| Box size                       | L03           |
| Polarity                       | ETN 0         |
| Terminal Type                  | EN taper post |
| Hold Down                      | B13           |
| Weights (subject of variation) | 20.60 kg      |
|                                |               |