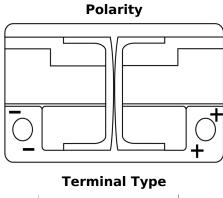

## **AGM CK700**

| Part number                    | CK700         |
|--------------------------------|---------------|
| Technology                     | AGM           |
| EAN/GTIN                       | 3661024015714 |
| Voltage                        | 12 V          |
| Capacity                       | 70.0 Ah       |
| CCA                            | 760 A         |
| Length                         | 278 mm        |
| Width                          | 175 mm        |
| Height                         | 190 mm        |
| Box size                       | L03           |
| Polarity                       | ETN 0         |
| Terminal Type                  | EN taper post |
| Hold Down                      | B13           |
| Weights (subject of variation) | 20.60 kg      |
|                                |               |