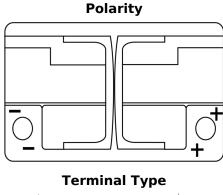

## **AGM CK720**

| Part number                    | CK720         |
|--------------------------------|---------------|
| Technology                     | AGM           |
| EAN/GTIN                       | 3661024017022 |
| Voltage                        | 12 V          |
| Capacity                       | 72.0 Ah       |
| CCA                            | 760 A         |
| Length                         | 278 mm        |
| Width                          | 175 mm        |
| Height                         | 190 mm        |
| Box size                       | L03           |
| Polarity                       | ETN 0         |
| Terminal Type                  | EN taper post |
| Hold Down                      | B13           |
| Weights (subject of variation) | 20.60 kg      |
|                                |               |