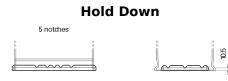

## **AGM CK720**

| Part number                    | CK720         |
|--------------------------------|---------------|
| Technology                     | AGM           |
| EAN/GTIN                       | 3661024017022 |
| Voltage                        | 12 V          |
| Capacity                       | 72.0 Ah       |
| CCA                            | 760 A         |
| Length                         | 278 mm        |
| Width                          | 175 mm        |
| Height                         | 190 mm        |
| Box size                       | L03           |
| Polarity                       | ETN 0         |
| Terminal Type                  | EN taper post |
| Hold Down                      | B13           |
| Weights (subject of variation) | 20.60 kg      |
|                                |               |