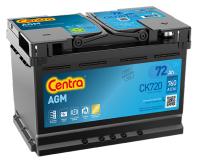

## **AGM CK720**

| Part number                    | CK720         |
|--------------------------------|---------------|
| Technology                     | AGM           |
| EAN/GTIN                       | 3661024017022 |
| Voltage                        | 12 V          |
| Capacity                       | 72.0 Ah       |
| CCA                            | 760 A         |
| Length                         | 278 mm        |
| Width                          | 175 mm        |
| Height                         | 190 mm        |
| Box size                       | L03           |
| Polarity                       | ETN 0         |
| Terminal Type                  | EN taper post |
| Hold Down                      | B13           |
| Weights (subject of variation) | 20.60 kg      |
|                                |               |