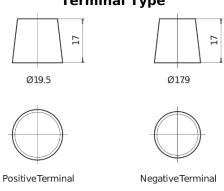

## **AGM CK720**

| Part number                    | CK720         |
|--------------------------------|---------------|
| Technology                     | AGM           |
| EAN/GTIN                       | 3661024017022 |
| Voltage                        | 12 V          |
| Capacity                       | 72.0 Ah       |
| CCA                            | 760 A         |
| Length                         | 278 mm        |
| Width                          | 175 mm        |
| Height                         | 190 mm        |
| Box size                       | L03           |
| Polarity                       | ETN 0         |
| Terminal Type                  | EN taper post |
| Hold Down                      | B13           |
| Weights (subject of variation) | 20.60 kg      |
|                                |               |