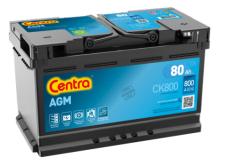

## **AGM CK800**

| Part number                    | CK800         |
|--------------------------------|---------------|
| Technology                     | AGM           |
| EAN/GTIN                       | 3661024015721 |
| Voltage                        | 12 V          |
| Capacity                       | 80.0 Ah       |
| CCA                            | 800 A         |
| Length                         | 315 mm        |
| Width                          | 175 mm        |
| Height                         | 190 mm        |
| Box size                       | L04           |
| Polarity                       | ETN 0         |
| Terminal Type                  | EN taper post |
| Hold Down                      | B13           |
| Weights (subject of variation) | 23.30 kg      |