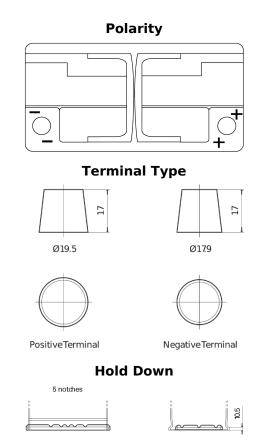

## **AGM CK950**

| Part number                    | CK950         |
|--------------------------------|---------------|
| Technology                     | AGM           |
| EAN/GTIN                       | 3661024015745 |
| Voltage                        | 12 V          |
| Capacity                       | 95 Ah         |
| CCA                            | 850 A         |
| Length                         | 353 mm        |
| Width                          | 175 mm        |
| Height                         | 190 mm        |
| Box size                       | L05           |
| Polarity                       | ETN 0         |
| Terminal Type                  | EN taper post |
| Hold Down                      | B13           |
| Weights (subject of variation) | 26.10 kg      |