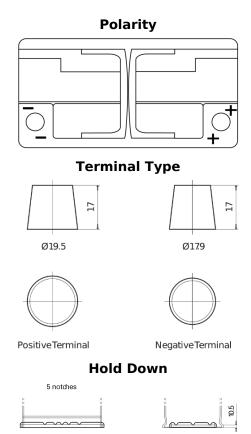

## **AGM CK950**

| Part number                    | CK950         |
|--------------------------------|---------------|
| Technology                     | AGM           |
| EAN/GTIN                       | 3661024015745 |
| Voltage                        | 12 V          |
| Capacity                       | 95.0 Ah       |
| CCA                            | 850 A         |
| Length                         | 353 mm        |
| Width                          | 175 mm        |
| Height                         | 190 mm        |
| Box size                       | L05           |
| Polarity                       | ETN 0         |
| Terminal Type                  | EN taper post |
| Hold Down                      | B13           |
| Weights (subject of variation) | 26.10 kg      |
|                                |               |