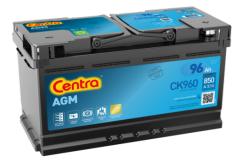

## **AGM CK960**

| Part number                    | CK960         |
|--------------------------------|---------------|
| Technology                     | AGM           |
| EAN/GTIN                       | 3661024017046 |
| Voltage                        | 12 V          |
| Capacity                       | 96.0 Ah       |
| CCA                            | 850 A         |
| Length                         | 353 mm        |
| Width                          | 175 mm        |
| Height                         | 190 mm        |
| Box size                       | L05           |
| Polarity                       | ETN 0         |
| Terminal Type                  | EN taper post |
| Hold Down                      | B13           |
| Weights (subject of variation) | 26.10 kg      |