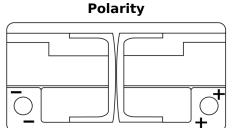

## **AGM CK960**

| Part number                    | CK960         |
|--------------------------------|---------------|
| Technology                     | AGM           |
| EAN/GTIN                       | 3661024017046 |
| Voltage                        | 12 V          |
| Capacity                       | 96.0 Ah       |
| CCA                            | 850 A         |
| Length                         | 353 mm        |
| Width                          | 175 mm        |
| Height                         | 190 mm        |
| Box size                       | L05           |
| Polarity                       | ETN 0         |
| Terminal Type                  | EN taper post |
| Hold Down                      | B13           |
| Weights (subject of variation) | 26.10 kg      |