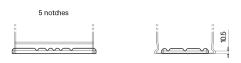

## **AGM CK960**

| Part number                    | CK960         |
|--------------------------------|---------------|
| Technology                     | AGM           |
| EAN/GTIN                       | 3661024017046 |
| Voltage                        | 12 V          |
| Capacity                       | 96.0 Ah       |
| CCA                            | 850 A         |
| Length                         | 353 mm        |
| Width                          | 175 mm        |
| Height                         | 190 mm        |
| Box size                       | L05           |
| Polarity                       | ETN 0         |
| Terminal Type                  | EN taper post |
| Hold Down                      | B13           |
| Weights (subject of variation) | 26.10 kg      |