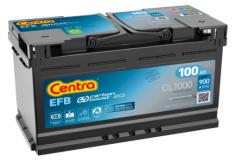

## **EFB CL1000**

| Part number                    | CL1000        |
|--------------------------------|---------------|
| Technology                     | EFB           |
| EAN/GTIN                       | 3661024016902 |
| Voltage                        | 12 V          |
| Capacity                       | 100.0 Ah      |
| CCA                            | 900 A         |
| Length                         | 353 mm        |
| Width                          | 175 mm        |
| Height                         | 190 mm        |
| Box size                       | L05           |
| Polarity                       | ETN 0         |
| Terminal Type                  | EN taper post |
| Hold Down                      | B13           |
| Weights (subject of variation) | 25.50 kg      |
|                                |               |