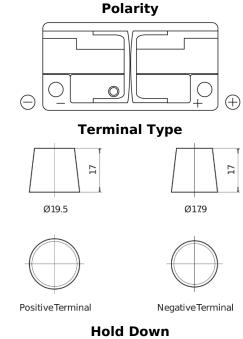

## **EFB CL1050**

| Part number                    | CL1050        |
|--------------------------------|---------------|
| Technology                     | EFB           |
| EAN/GTIN                       | 3661024016872 |
| Voltage                        | 12 V          |
| Capacity                       | 105.0 Ah      |
| CCA                            | 950 A         |
| Length                         | 392 mm        |
| Width                          | 175 mm        |
| Height                         | 190 mm        |
| Box size                       | L06           |
| Polarity                       | ETN 0         |
| Terminal Type                  | EN taper post |
| Hold Down                      | B13           |
| Weights (subject of variation) | 27.20 kg      |

## Hold Down 5 notches

Design, features and specifications are subject to change without notice. We disclaim any representation or warranty, express or implied, concerning the data or recommendations, and in no event shall be liable for any loss or damage claimed to have arisen as a result. Some products may not be available in your local market.