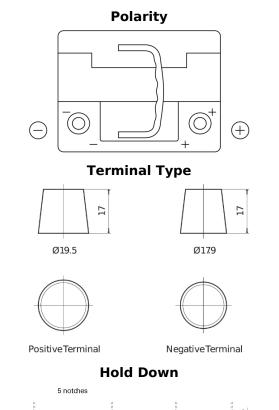

## EFB CL550

| Part number                    | CL550         |
|--------------------------------|---------------|
| Technology                     | EFB           |
| EAN/GTIN                       | 3661024016681 |
| Voltage                        | 12 V          |
| Capacity                       | 55.0 Ah       |
| CCA                            | 540 A         |
| Length                         | 207 mm        |
| Width                          | 175 mm        |
| Height                         | 190 mm        |
| Box size                       | L01           |
| Polarity                       | ETN 0         |
| Terminal Type                  | EN taper post |
| Hold Down                      | B13           |
| Weights (subject of variation) | 14.10 kg      |