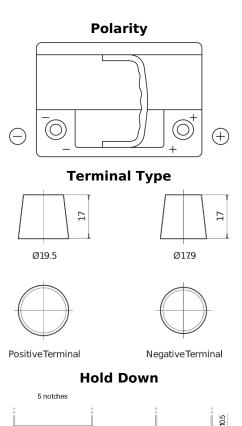

| Part number                    | CL600         |
|--------------------------------|---------------|
| Technology                     | EFB           |
| EAN/GTIN                       | 3661024015684 |
| Voltage                        | 12 V          |
| Capacity                       | 60.0 Ah       |
| CCA                            | 640 A         |
| Length                         | 242 mm        |
| Width                          | 175 mm        |
| Height                         | 190 mm        |
| Box size                       | L02           |
| Polarity                       | ETN 0         |
| Terminal Type                  | EN taper post |
| Hold Down                      | B13           |
| Weights (subject of variation) | 17.00 kg      |
|                                |               |