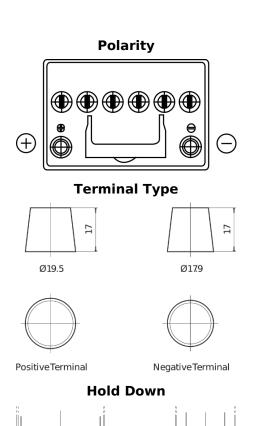

## **Batteries for Cars**

EFB CL605

| Part number                    | CL605         |
|--------------------------------|---------------|
| Technology                     | EFB           |
| EAN/GTIN                       | 3661024016650 |
| Voltage                        | 12 V          |
| Capacity                       | 60.0 Ah       |
| CCA                            | 520 A         |
| Length                         | 230 mm        |
| Width                          | 173 mm        |
| Height                         | 222 mm        |
| Box size                       | D23           |
| Polarity                       | ETN 1         |
| Terminal Type                  | EN taper post |
| Hold Down                      | B0            |
| Weights (subject of variation) | 15.80 kg      |
|                                |               |