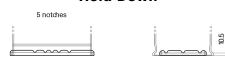

## **EFB CL652**

| Part number                    | CL652         |
|--------------------------------|---------------|
| Technology                     | EFB           |
| EAN/GTIN                       | 3661024016575 |
| Voltage                        | 12 V          |
| Capacity                       | 65.0 Ah       |
| CCA                            | 650 A         |
| Length                         | 278 mm        |
| Width                          | 175 mm        |
| Height                         | 175 mm        |
| Box size                       | LB3           |
| Polarity                       | ETN 0         |
| Terminal Type                  | EN taper post |
| Hold Down                      | B13           |
| Weights (subject of variation) | 16.20 kg      |

## **Hold Down**

Design, features and specifications are subject to change without notice. We disclaim any representation or warranty, express or implied, concerning the data or recommendations, and in no event shall be liable for any loss or damage claimed to have arisen as a result. Some products may not be available in your local market.