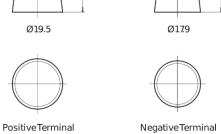

## **EFB CL652**

| Part number                    | CL652         |
|--------------------------------|---------------|
| Technology                     | EFB           |
| EAN/GTIN                       | 3661024016575 |
| Voltage                        | 12 V          |
| Capacity                       | 65.0 Ah       |
| CCA                            | 650 A         |
| Length                         | 278 mm        |
| Width                          | 175 mm        |
| Height                         | 175 mm        |
| Box size                       | LB3           |
| Polarity                       | ETN 0         |
| Terminal Type                  | EN taper post |
| Hold Down                      | B13           |
| Weights (subject of variation) | 16.20 kg      |