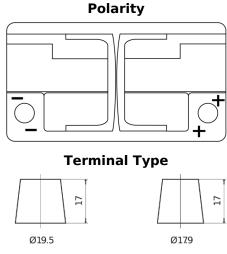

## **EFB CL652**

| Part number                    | CL652         |
|--------------------------------|---------------|
| Technology                     | EFB           |
| EAN/GTIN                       | 3661024016575 |
| Voltage                        | 12 V          |
| Capacity                       | 65.0 Ah       |
| CCA                            | 650 A         |
| Length                         | 278 mm        |
| Width                          | 175 mm        |
| Height                         | 175 mm        |
| Box size                       | LB3           |
| Polarity                       | ETN 0         |
| Terminal Type                  | EN taper post |
| Hold Down                      | B13           |
| Weights (subject of variation) | 16.20 kg      |