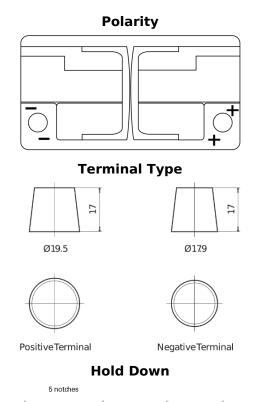

## **EFB CL800**

| Part number                    | CL800         |
|--------------------------------|---------------|
| Technology                     | EFB           |
| EAN/GTIN                       | 3661024015707 |
| Voltage                        | 12 V          |
| Capacity                       | 80.0 Ah       |
| CCA                            | 800 A         |
| Length                         | 315 mm        |
| Width                          | 175 mm        |
| Height                         | 190 mm        |
| Box size                       | L04           |
| Polarity                       | ETN 0         |
| Terminal Type                  | EN taper post |
| Hold Down                      | B13           |
| Weights (subject of variation) | 22.10 kg      |