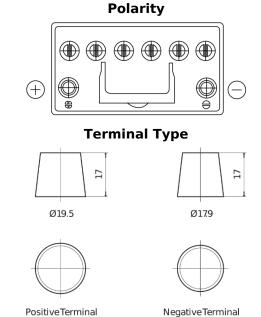

## **EFB CL955**

| Part number                    | CL955         |
|--------------------------------|---------------|
| Technology                     | EFB           |
| EAN/GTIN                       | 3661024016674 |
| Voltage                        | 12 V          |
| Capacity                       | 95.0 Ah       |
| CCA                            | 800 A         |
| Length                         | 306 mm        |
| Width                          | 173 mm        |
| Height                         | 222 mm        |
| Box size                       | D31           |
| Polarity                       | ETN 1         |
| Terminal Type                  | EN taper post |
| Hold Down                      | Korean B1     |
| Weights (subject of variation) | 21.80 kg      |