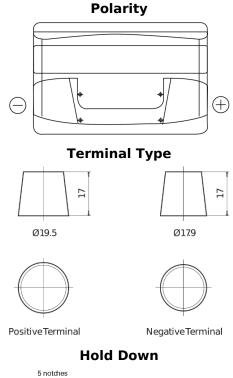

## Power DB1000

| Part number                    | DB1000        |
|--------------------------------|---------------|
| Technology                     | Flooded       |
| EAN/GTIN                       | 3661024024716 |
| Voltage                        | 12 V          |
| Capacity                       | 100.0 Ah      |
| CCA                            | 720 A         |
| Length                         | 315 mm        |
| Width                          | 175 mm        |
| Height                         | 205 mm        |
| Box size                       | LH4           |
| Polarity                       | ETN 0         |
| Terminal Type                  | EN taper post |
| Hold Down                      | B13           |
| Weights (subject of variation) | 21.90 kg      |