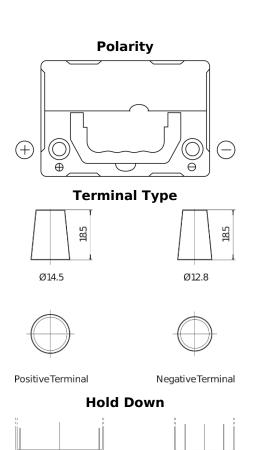

## **Power DB357**

| Part number         | DB357          |
|---------------------|----------------|
| Technology          | Flooded        |
| EAN/GTIN            | 3661024024341  |
| Voltage             | 12 V           |
| Capacity            | 35.0 Ah        |
| CCA                 | 240 A          |
| Length              | 187 mm         |
| Width               | 127 mm         |
| Height              | 220 mm         |
| Box size            | B19            |
| Polarity            | ETN 1          |
| Terminal Type       | JIS taper post |
| Hold Down           | B0             |
| Weights (subject of | 8.90 kg        |
| variation)          |                |