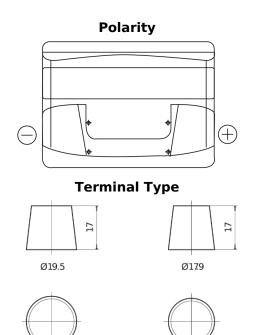

## Power DB500

| Part number                    | DB500         |
|--------------------------------|---------------|
| Technology                     | Flooded       |
| EAN/GTIN                       | 3661024024518 |
| Voltage                        | 12 V          |
| Capacity                       | 50.0 Ah       |
| CCA                            | 450 A         |
| Length                         | 207 mm        |
| Width                          | 175 mm        |
| Height                         | 190 mm        |
| Box size                       | L01           |
| Polarity                       | ETN 0         |
| Terminal Type                  | EN taper post |
| Hold Down                      | B13           |
| Weights (subject of variation) | 12.20 kg      |

## **Hold Down**

NegativeTerminal

PositiveTerminal

Design, features and specifications are subject to change without notice. We disclaim any representation or warranty, express or implied, concerning the data or recommendations, and in no event shall be liable for any loss or damage claimed to have arisen as a result. Some products may not be available in your local market.