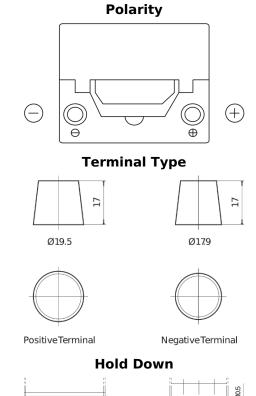

## Power DB504

| Part number                    | DB504         |
|--------------------------------|---------------|
| Technology                     | Flooded       |
| EAN/GTIN                       | 3661024024402 |
| Voltage                        | 12 V          |
| Capacity                       | 50.0 Ah       |
| CCA                            | 360 A         |
| Length                         | 200 mm        |
| Width                          | 173 mm        |
| Height                         | 222 mm        |
| Box size                       | D20           |
| Polarity                       | ETN 0         |
| Terminal Type                  | EN taper post |
| Hold Down                      | Korean B1     |
| Weights (subject of variation) | 12.90 kg      |