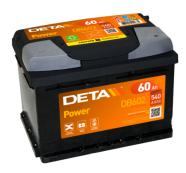

## Power DB602

| Part number                    | DB602         |
|--------------------------------|---------------|
| Technology                     | Flooded       |
| EAN/GTIN                       | 3661024024631 |
| Voltage                        | 12 V          |
| Capacity                       | 60.0 Ah       |
| CCA                            | 540 A         |
| Length                         | 242 mm        |
| Width                          | 175 mm        |
| Height                         | 175 mm        |
| Box size                       | LB2           |
| Polarity                       | ETN 0         |
| Terminal Type                  | EN taper post |
| Hold Down                      | B13           |
| Weights (subject of variation) | 12.90 kg      |