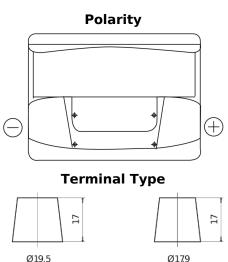

## Power DB602

| Part number                    | DB602         |
|--------------------------------|---------------|
| Technology                     | Flooded       |
| EAN/GTIN                       | 3661024024631 |
| Voltage                        | 12 V          |
| Capacity                       | 60.0 Ah       |
| CCA                            | 540 A         |
| Length                         | 242 mm        |
| Width                          | 175 mm        |
| Height                         | 175 mm        |
| Box size                       | LB2           |
| Polarity                       | ETN 0         |
| Terminal Type                  | EN taper post |
| Hold Down                      | B13           |
| Weights (subject of variation) | 12.90 kg      |