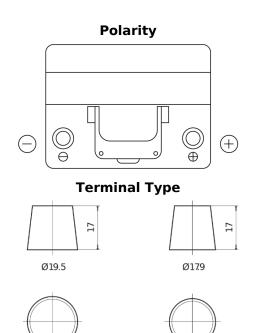

## Power DB604

| Part number                    | DB604         |
|--------------------------------|---------------|
| Technology                     | Flooded       |
| EAN/GTIN                       | 3661024024419 |
| Voltage                        | 12 V          |
| Capacity                       | 60.0 Ah       |
| CCA                            | 480 A         |
| Length                         | 230 mm        |
| Width                          | 173 mm        |
| Height                         | 222 mm        |
| Box size                       | D23           |
| Polarity                       | ETN 0         |
| Terminal Type                  | EN taper post |
| Hold Down                      | Korean B1     |
| Weights (subject of variation) | 14.60 kg      |

PositiveTerminal

Hold Down

Design, features and specifications are subject to change without notice. We disclaim any representation or warranty, express or implied, concerning the data or recommendations, and in no event shall be liable for any loss or damage claimed to have arisen as a result. Some products may not be available in your local market.