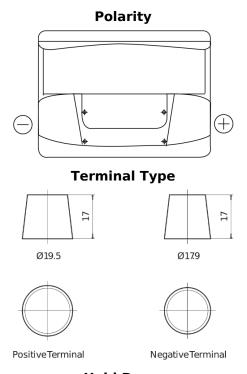

## Power DB620

| Part number                    | DB620         |
|--------------------------------|---------------|
| Technology                     | Flooded       |
| EAN/GTIN                       | 3661024024532 |
| Voltage                        | 12 V          |
| Capacity                       | 62.0 Ah       |
| CCA                            | 540 A         |
| Length                         | 242 mm        |
| Width                          | 175 mm        |
| Height                         | 190 mm        |
| Box size                       | L02           |
| Polarity                       | ETN 0         |
| Terminal Type                  | EN taper post |
| Hold Down                      | B13           |
| Weights (subject of variation) | 14.20 kg      |