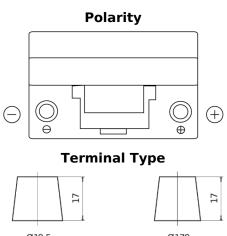

## Power DB704

| Part number                    | DB704         |
|--------------------------------|---------------|
| Technology                     | Flooded       |
| EAN/GTIN                       | 3661024024433 |
| Voltage                        | 12 V          |
| Capacity                       | 70.0 Ah       |
| CCA                            | 540 A         |
| Length                         | 270 mm        |
| Width                          | 173 mm        |
| Height                         | 222 mm        |
| Box size                       | D26           |
| Polarity                       | ETN 0         |
| Terminal Type                  | EN taper post |
| Hold Down                      | Korean B1+B6  |
| Weights (subject of variation) | 16.10 kg      |