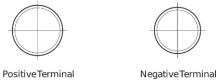

## Power DB705

| Part number                    | DB705         |
|--------------------------------|---------------|
| Technology                     | Flooded       |
| EAN/GTIN                       | 3661024024440 |
| Voltage                        | 12 V          |
| Capacity                       | 70.0 Ah       |
| CCA                            | 540 A         |
| Length                         | 270 mm        |
| Width                          | 173 mm        |
| Height                         | 222 mm        |
| Box size                       | D26           |
| Polarity                       | ETN 1         |
| Terminal Type                  | EN taper post |
| Hold Down                      | Korean B1+B6  |
| Weights (subject of variation) | 16.10 kg      |