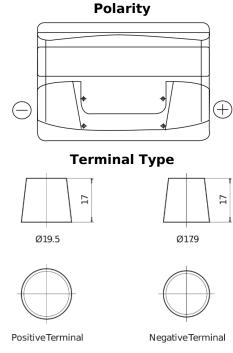

## Power DB800

| Part number                    | DB800         |
|--------------------------------|---------------|
| Technology                     | Flooded       |
| EAN/GTIN                       | 3661024026246 |
| Voltage                        | 12 V          |
| Capacity                       | 80.0 Ah       |
| CCA                            | 640 A         |
| Length                         | 315 mm        |
| Width                          | 175 mm        |
| Height                         | 190 mm        |
| Box size                       | L04           |
| Polarity                       | ETN 0         |
| Terminal Type                  | EN taper post |
| Hold Down                      | B13           |
| Weights (subject of variation) | 19.00 kg      |