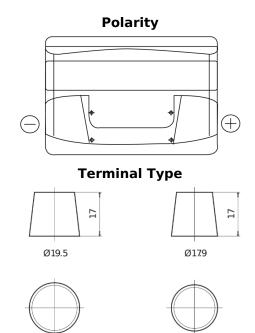

## Power DB802

| Part number                    | DB802         |
|--------------------------------|---------------|
| Technology                     | Flooded       |
| EAN/GTIN                       | 3661024024655 |
| Voltage                        | 12 V          |
| Capacity                       | 80.0 Ah       |
| CCA                            | 700 A         |
| Length                         | 315 mm        |
| Width                          | 175 mm        |
| Height                         | 175 mm        |
| Box size                       | LB4           |
| Polarity                       | ETN 0         |
| Terminal Type                  | EN taper post |
| Hold Down                      | B13           |
| Weights (subject of variation) | 17.80 kg      |

## **Hold Down**

**NegativeTerminal** 

PositiveTerminal

Design, features and specifications are subject to change without notice. We disclaim any representation or warranty, express or implied, concerning the data or recommendations, and in no event shall be liable for any loss or damage claimed to have arisen as a result. Some products may not be available in your local market.