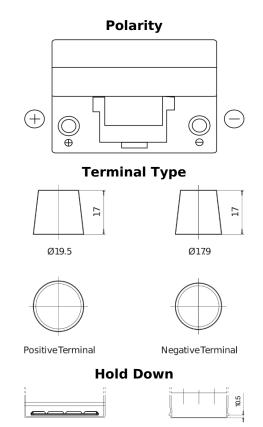

## **Power DB955**

| Part number                    | DB955         |
|--------------------------------|---------------|
| Technology                     | Flooded       |
| EAN/GTIN                       | 3661024024464 |
| Voltage                        | 12 V          |
| Capacity                       | 95.0 Ah       |
| CCA                            | 760 A         |
| Length                         | 306 mm        |
| Width                          | 173 mm        |
| Height                         | 222 mm        |
| Box size                       | D31           |
| Polarity                       | ETN 1         |
| Terminal Type                  | EN taper post |
| Hold Down                      | Korean B1     |
| Weights (subject of variation) | 20.60 kg      |