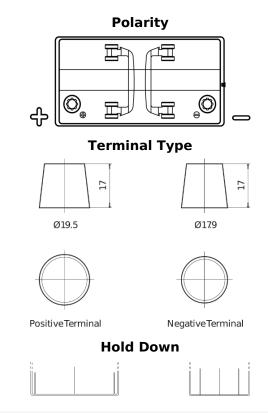

## StartPRO DG1101

| Part number                    | DG1101        |
|--------------------------------|---------------|
| Technology                     | Flooded       |
| EAN/GTIN                       | 3661024025386 |
| Voltage                        | 12 V          |
| Capacity                       | 110.0 Ah      |
| CCA                            | 750 A         |
| Length                         | 349 mm        |
| Width                          | 175 mm        |
| Height                         | 235 mm        |
| Box size                       | D02           |
| Polarity                       | ETN 1         |
| Terminal Type                  | EN taper post |
| Hold Down                      | В0            |
| Weights (subject of variation) | 25.40 kg      |