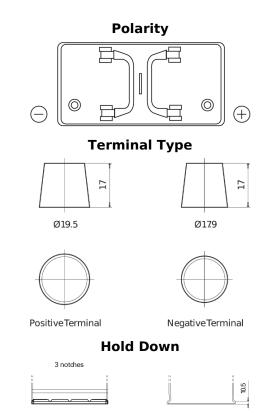

## **StartPRO DG1102**

| Part number                    | DG1102        |
|--------------------------------|---------------|
| Technology                     | Flooded       |
| EAN/GTIN                       | 3661024025393 |
| Voltage                        | 12 V          |
| Capacity                       | 110.0 Ah      |
| CCA                            | 750 A         |
| Length                         | 349 mm        |
| Width                          | 175 mm        |
| Height                         | 235 mm        |
| Box size                       | D02           |
| Polarity                       | ETN 0         |
| Terminal Type                  | EN taper post |
| Hold Down                      | B1            |
| Weights (subject of variation) | 25.40 kg      |