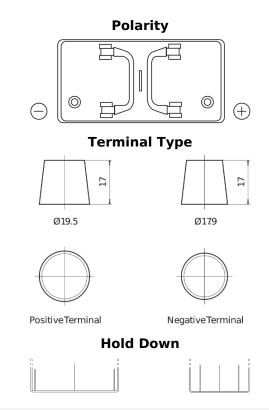

## StartPRO DG1250

| Part number                    | DG1250        |
|--------------------------------|---------------|
| Technology                     | Flooded       |
| EAN/GTIN                       | 3661024025409 |
| Voltage                        | 12 V          |
| Capacity                       | 125.0 Ah      |
| CCA                            | 760 A         |
| Length                         | 349 mm        |
| Width                          | 175 mm        |
| Height                         | 285 mm        |
| Box size                       | D03           |
| Polarity                       | ETN 0         |
| Terminal Type                  | EN taper post |
| Hold Down                      | В0            |
| Weights (subject of variation) | 29.50 kg      |